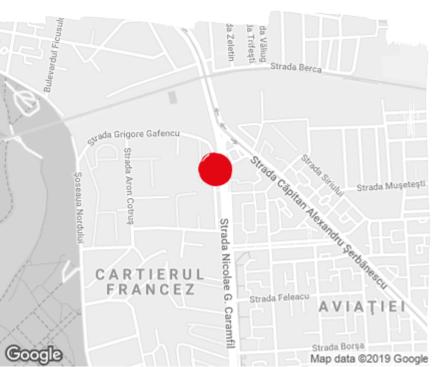

## officefinder.ro

# Office to let

## Daniel Danielopolu 4-6

Bucharest, Sector 1, 4 - 6 Daniel Danielopolu Street



#### **Building information**

| Building status      | Existing    |
|----------------------|-------------|
| Year of construction | 2004        |
| Parking ratio        | 1 / 70 sq m |
| Total building area  | 5 500 sq m  |

#### **Commercial terms**

| Office space*      | after login * |
|--------------------|---------------|
| Parking            | after login * |
| Service charge*    | after login * |
| Minimum lease term | after login * |
| Availability       | after login * |

\* Asking terms for m²/month

#### Location



#### Available space

Building completely leased



## office**finder.ro**

#### Standard fit-Out

薬

Air conditioning



Suspended ceiling



Telephone cabling

05

Computer cabling

4

Power cabling



Smoke detectors



Carpeting



Reception

Security



Fibre optics



Switchboard

### Typical floor plan



#### **Public transport**

Metro: M2

Bus: 301, 135