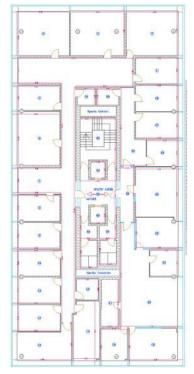

| Existing    |
|----------------------|-------------|
| Year of construction | 2004        |
| Parking ratio        | 1 / 70 sq m |
| Total building area  | 5 500 sq m  |

#### **Commercial terms**

| Office space*      | after login * |
|--------------------|---------------|
| Parking            | after login * |
| Service charge*    | after login * |
| Minimum lease term | after login * |
| Availability       | after login * |

\* Asking terms for m²/month

#### Location



#### Available space

Building completely leased



## office**finder.ro**

#### Standard fit-Out

薬

Air conditioning



Suspended ceiling



Telephone cabling

05

Computer cabling

4

Power cabling



Smoke detectors



Carpeting



Reception

Security



Fibre optics



Switchboard

### Typical floor plan



#### **Public transport**

Metro: M2

Bus: 301, 135